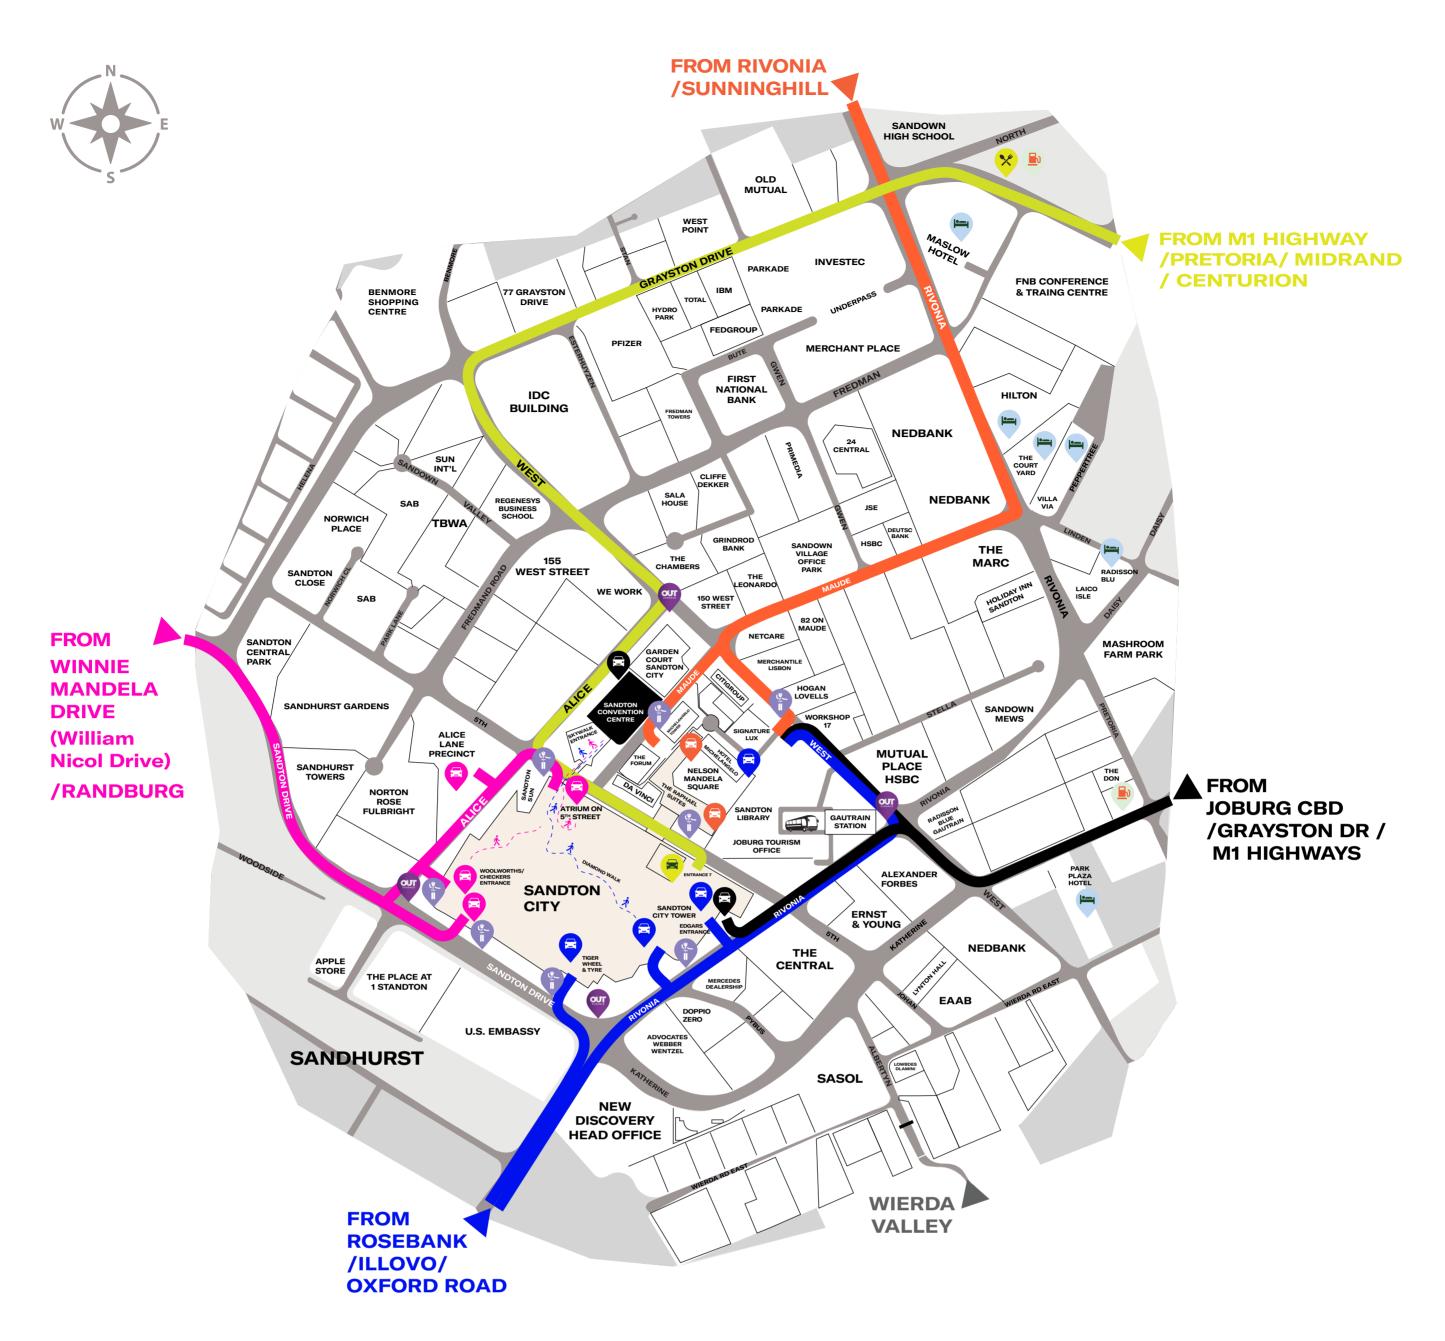

# **RECOMMENDED ROUTES**

From M1 Highway/Midrand/Pretoria From Winnie Mandela Drive/Randburg

From Joburg CBD/Grayston Drive From Rivonia Road/Sunninghill

OUTSurance Pointsmen A - Cnr Alice Lane and West Street OUTSurance Pointsmen B - Cnr Alice Lane and Sandton Drive

**DECOREX PARKING SUPERVISORS & MARSHALLS** 

- OUTSurance Pointsmen C Cnr Sandton Drive and Rivonia Road
- OUTSurance Pointsmen D Cnr Rivonia Road and West Street

Parking Marshall

### **RECOMMENDED EXHIBITOR** / TRADE / VIP PARKING

- **EXHIBITOR** 
  - Sandton Convention Centre Undercover parking Entrance via Alice Lane after Virgin Active
- TRADE / VIP Sandton City Open parking, Level 7 & 8 Entrance on Sandton Drive (Tiger Wheel & Tyre) opposite US Consulate

Follow Diamond Walk signage to Sandton Convention Centre Skywalk Entrance

TRADE / VIP Atrium on 5th St, Level 2 - 6 and Level 7 (Diamond Walk) Cnr. Maude & 5th St Entrance on 5th St

## RECOMMENDED CONSUMER VISITOR PARKING

Sandton City - undercover parking - entrance on 5th St (Postnet)

From Rosebank/Illovo/Oxford Road

Sandton City - undercover parking

Entrance on Sandton Drive, opposite AON

Sandton City - undercover parking - Level 4,5,6

- Entrance on Alice Lane, opposite Absa / Sanlam
- Alice Lane Retail Precinct undercover parking Entrance on Alice Lane
- Atrium undercover parking Entrance on 5th Street - Level 2 - 6
- Sandton City undercover parking Entrance on Alice Lane (Woolworths/Checkers)

- Nelson Mandela Square undercover parking Entrance on West St - North Tower - next to Michaelangelo Level P3 and P4 restricted
  - Sandton City undercover parking Entrance on Rivonia Rd (Edgars)

- Undercover parking Cnr. Maude & 5th St Entrance in Maude Street Level P3 and P4 restricted
- Nelson Mandela Square undercover parking Entrance on West St - North Tower - next to Michaelangelo Level P3 and P4 restricted
- Nelson Mandela Square undercover parking Entrance on 5th Street - South Tower - next to Raphael Level P3 and P4 restricted
- Sandton City undercover parking Entrance on Rivonia Rd (Doppio Zero)
  - Sandton City Open parking, Level 7 & 8 Entrance on Sandton Drive (Tiger Wheel & Tyre) opposite US Follow Diamond Walk signage to Sandton Convention Centre Skywalk Entrance
  - Sandton City undercover parking Entrance on Rivonia Rd (Edgars)